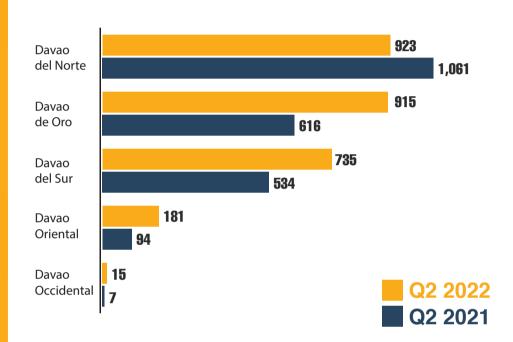

## **DAVAO REGION: SECOND QUARTER 2022**

REFERENCE NUMBER: INF-24RSSO11-015

2,769 Total Number of Constructions

TOTAL NUMBER OF CONSTRUCTIONS, BY PROVINCE 2ND QUARTER, 2021 and 2022

**Total Construction Value** 