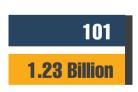

0.06 Million Pesos

**▶ 99.55% Annual decline** 

**Alteration & Repair 22.98 Million Pesos** 

68.20% Annual decline

**NUMBER AND VALUE OF RESIDENTIAL CONSTRUCTION, BY TYPE** 

1,977 .75 Billion

29 **30.1 Million** 

**480 Thousand** 

**NUMBER OF CONSTRUCTIONS** 

**VALUE IN PHP** 

**NUMBER AND VALUE OF NON-RESIDEN CONSTRUCTION, BY TYPE** 

8.38 Million

**APPROVED FOR RELEASE:** 

RANDOLPH ANTHONY B. GALES (Chief Statistical Specialist) Officer-in-Charge Regional Statistical Services Office 11