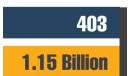

0.06 Million Pesos

**▶ 99.55% Annual decline** 

**Alteration & Repair 22.98 Million Pesos** 

68.20% Annual decline

**NUMBER AND VALUE OF RESIDENTIAL CONSTRUCTION, BY TYPE** 

1,977 .75 Billion

29 **30.1 Million** 

**480 Thousand** 

**NUMBER OF CONSTRUCTIONS** 

**VALUE IN PHP** 

**NUMBER AND VALUE OF NON-RESIDEN CONSTRUCTION, BY TYPE** 

8.38 Million

**APPROVED FOR RELEASE:** 

RANDOLPH ANTHONY B. GALES (Chief Statistical Specialist) Officer-in-Charge Regional Statistical Services Office 11