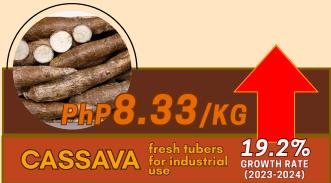

## ANNUAL AVERAGE FARMGATE PRICES ROOTCROPS DAVAO REGION: 2024



**DATE PUBLISHED: 20 JUNE 2025** 

REFERENCE NO.: INF-25RSSO11-056













## FARMGATE

IT REFERS TO THE PRICE RECEIVED BY FARMERS FOR THEIR CROPS AT THE LOCATION OF FARM. THUS, THE MARKETING COSTS, SUCH AS THE TRANSPORT AND OTHER MARKETING COST (IF ANY) INCURRED IN SELLING THE PRODUCE ARE NOT INCLUDED IN THE FARM PRICES.

SOURCE: 2010-2023 FARM PRICES SURVEY (FPS) & 2024-2025 CROPS PRODUCTION SURVEY (CRPS), PHILIPPINE STATISTICS AUTHORITY



/PSAgovphxi

http://rsso11.psa.gov.ph rsso11@psa.gov.ph rsso11socd@psa.gov.ph



APPROVED FOR RELEASE:

raligaly

RANDOLPH ANTHONY B. GALES (Chief Stanslical Specialist) Officer-In-Charge Regional Statistical Services Office 11



REPUBLIC OF THE PHILIPPINES PHILIPPINE STATISTICS AUTHORITY Regional statistical services office – Davao region