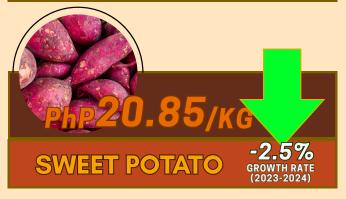

## ANNUAL AVERAGE FARMGATE PRICES ROOTCROPS DAVAO REGION: 2024



**DATE PUBLISHED: 20 JUNE 2025** 

REFERENCE NO.: INF-25RSSO11-056













## FARMGATE

IT REFERS TO THE PRICE RECEIVED BY FARMERS FOR THEIR CROPS AT THE LOCATION OF FARM. THUS, THE MARKETING COSTS, SUCH AS THE TRANSPORT AND OTHER MARKETING COST (IF ANY) INCURRED IN SELLING THE PRODUCE ARE NOT INCLUDED IN THE FARM PRICES.

SOURCE: 2010-2023 FARM PRICES SURVEY (FPS) & 2024-2025 CROPS PRODUCTION SURVEY (CRPS), PHILIPPINE STATISTICS AUTHORITY



/PSAgovphxi

http://rsso11.psa.gov.ph rsso11@psa.gov.ph rsso11socd@psa.gov.ph



APPROVED FOR RELEASE:

raligaly

RANDOLPH ANTHONY B. GALES (Chief Stanslical Specialist) Officer-In-Charge Regional Statistical Services Office 11



REPUBLIC OF THE PHILIPPINES PHILIPPINE STATISTICS AUTHORITY Regional statistical services office – Davao region