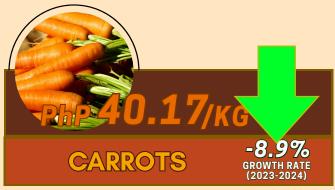

## ANNUAL AVERAGE FARMGATE PRICES ROOTCROPS DAVAO REGION: 2024



**DATE PUBLISHED: 20 JUNE 2025** 

REFERENCE NO.: INF-25RSSO11-056













## FARMGATE

IT REFERS TO THE PRICE RECEIVED BY FARMERS FOR THEIR CROPS AT THE LOCATION OF FARM. THUS, THE MARKETING COSTS, SUCH AS THE TRANSPORT AND OTHER MARKETING COST (IF ANY) INCURRED IN SELLING THE PRODUCE ARE NOT INCLUDED IN THE FARM PRICES.

SOURCE: 2010-2023 FARM PRICES SURVEY (FPS) & 2024-2025 CROPS PRODUCTION SURVEY (CRPS), PHILIPPINE STATISTICS AUTHORITY



/PSAgovphxi

http://rsso11.psa.gov.ph rsso11@psa.gov.ph rsso11socd@psa.gov.ph



APPROVED FOR RELEASE:

raligaly

RANDOLPH ANTHONY B. GALES (Chief Stanslical Specialist) Officer-In-Charge Regional Statistical Services Office 11



REPUBLIC OF THE PHILIPPINES PHILIPPINE STATISTICS AUTHORITY Regional statistical services office – Davao region