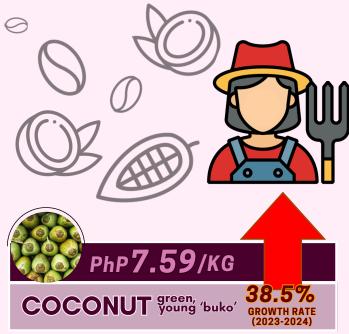

## ANNUAL AVERAGE FARMGATE PRICES COMMERCIAL CROPS DAVAO REGION: 2024



**DATE PUBLISHED: 09 JULY 2025** 

REFERENCE NO.: INF-25RSSO11-085

















ICONS: FLATICON.COM

IT REFERS TO THE PRICE RECEIVED BY FARMERS FOR THEIR CROPS AT THE LOCATION OF FARM. THUS, THE MARKETING COSTS, SUCH AS THE TRANSPORT AND OTHER MARKETING COST (IF ANY) INCURRED IN SELLING THE PRODUCE ARE NOT INCLUDED IN THE FARM PRICES.

SOURCE: 2010-2023 FARM PRICES SURVEY (FPS), PHILIPPINE STATISTICS AUTHORITY

APPROVED FOR RELEASE:

RANDOLPH ANTHONY B. GALES (Chief Stafished Specialist) Officer-In-Charge Regional Stafishical Services Office 11

IMAGES: CANVA.COM REPUBLIC OF THE PHILIPPINES Philippine Statistics Authority



/PSAgovphxi http://rsso11.psa.gov.ph

rsso11@psa.gov.ph

rsso11socd@psa.gov.ph