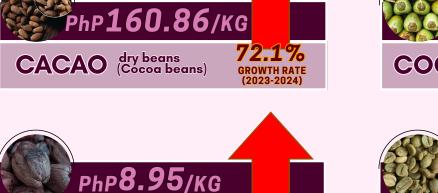

## ANNUAL AVERAGE FARMGATE PRICES COMMERCIAL CROPS DAVAO REGION: 2024

**DATE PUBLISHED: 09 JULY 2025** 

REFERENCE NO.: INF-25RSSO11-085

ICONS: FLATICON.COM

IT REFERS TO THE PRICE RECEIVED BY FARMERS FOR THEIR CROPS AT THE LOCATION OF FARM. THUS, THE MARKETING COSTS, SUCH AS THE TRANSPORT AND OTHER MARKETING COST (IF ANY) INCURRED IN SELLING THE PRODUCE ARE NOT INCLUDED IN THE FARM PRICES.