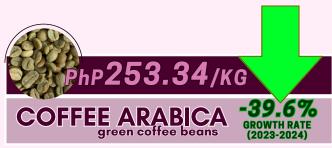

## ANNUAL AVERAGE FARMGATE PRICES COMMERCIAL CROPS DAVAO REGION: 2024



**DATE PUBLISHED: 09 JULY 2025** 

REFERENCE NO.: INF-25RSSO11-085

















ICONS: FLATICON.COM

IT REFERS TO THE PRICE RECEIVED BY FARMERS FOR THEIR CROPS AT THE LOCATION OF FARM. THUS, THE MARKETING COSTS, SUCH AS THE TRANSPORT AND OTHER MARKETING COST (IF ANY) INCURRED IN SELLING THE PRODUCE ARE NOT INCLUDED IN THE FARM PRICES.

SOURCE: 2010-2023 FARM PRICES SURVEY (FPS), PHILIPPINE STATISTICS AUTHORITY

APPROVED FOR RELEASE:

RANDOLPH ANTHONY B. GALES (Chief Stafished Specialist) Officer-In-Charge Regional Stafishical Services Office 11

IMAGES: CANVA.COM REPUBLIC OF THE PHILIPPINES Philippine Statistics Authority



/PSAgovphxi http://rsso11.psa.gov.ph

rsso11@psa.gov.ph

rsso11socd@psa.gov.ph