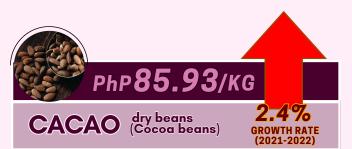

## ANNUAL AVERAGE FARMGATE PRICES COMMERCIAL CROPS DAVAO REGION: 2022

**DATE PUBLISHED: 09 JULY 2025** 

REFERENCE NO.: INF-25RSSO11-083

ICONS: FLATICON.COM IMAGES: CANVA.COM IT REFERS TO THE PRICE RECEIVED BY FARMERS FOR THEIR CROPS AT THE LOCATION OF FARM. THUS, THE MARKETING COSTS, SUCH AS THE TRANSPORT AND OTHER MARKETING COST (IF ANY) INCURRED IN SELLING THE PRODUCE ARE NOT INCLUDED IN THE FARM PRICES.