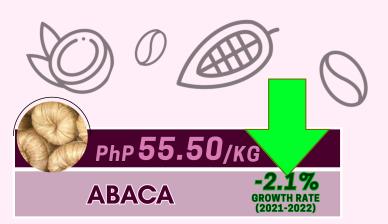

## ANNUAL AVERAGE FARMGATE PRICES COMMERCIAL CROPS DAVAO REGION: 2022

**DATE PUBLISHED: 09 JULY 2025** 

REFERENCE NO.: INF-25RSSO11-083

ICONS: FLATICON.COM IMAGES: CANVA.COM IT REFERS TO THE PRICE RECEIVED BY FARMERS FOR THEIR CROPS AT THE LOCATION OF FARM. THUS, THE MARKETING COSTS, SUCH AS THE TRANSPORT AND OTHER MARKETING COST (IF ANY) INCURRED IN SELLING THE PRODUCE ARE NOT INCLUDED IN THE FARM PRICES.