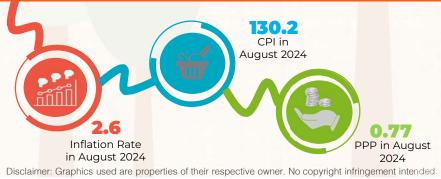

# **INFLATION RATES FOR AUGUST 2023, JULY 2024, AND AUGUST 2024**

**AUGUST 2023** 

7.0

**JULY 2024** 

4.4

**AUGUST 2024** 

2.6

#### **TECHNICAL NOTES**

**INFLATION RATE** is the annual rate of change or the year-on-year change in the CPI expressed in percent. Inflation is interpreted in terms of declining purchasing power of the peso.

**CONSUMER PRICE INDEX (CPI)** is an indicator of the change in the average retail prices of a fixed basket of goods and services commonly purchased by households relative to a base year.

**PURCHASING POWER OF PESO (PPP)** shows how much the peso in the base year (2018) is worth in another period.