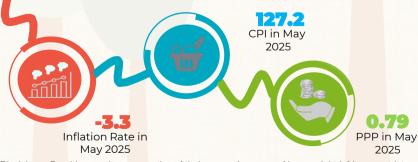

## DAVAO ORIENTAL In Figures 16-1125-2025-024 INFLATION RATE, CONSUMER PRICE INDEX, AND PURCHASING POWER OF PESO MAY 2025

INFLATION RATES IN DAVAO ORIENTAL All Items: (2018 = 100)

| INFLATION RATES FOR MAY 2024, APRIL 2025, AND MAY 2025 |                               |                       |                                      |                         |
|--------------------------------------------------------|-------------------------------|-----------------------|--------------------------------------|-------------------------|
| MAY 2024                                               |                               | APRIL 2025            |                                      | AAY 2025                |
| 6.0                                                    | -) (                          | -3.3                  |                                      | -3.3                    |
|                                                        |                               | -3.5                  |                                      | -3.5                    |
|                                                        |                               |                       |                                      |                         |
| INFLATION RATE                                         | BY MAJOR                      | A BOARD COLUMN STOLEN | ansport<br>4942025                   | 0.7                     |
| COMMODITY                                              | GROUP                         |                       | 1ay 2025<br>April 2025               | -8.3<br>-8.6            |
|                                                        |                               |                       |                                      |                         |
| Food and Non-Alcoho                                    | lic Beverages<br>-6.3         |                       | <b>formation and Con</b><br>4ay 2025 | nmunication<br>0.8      |
| • April 2025                                           | -5.9                          |                       | pril 2025                            | 0.8                     |
| Alcoholic Beverages a                                  | nd Tobacco                    |                       | creation, Sport an                   | d Culture               |
| . May 2025                                             | 1.9                           |                       | lay 2025                             | 1.9                     |
| • April 2025                                           | 2.0                           | · A                   | pril 2025                            | 1.7                     |
| Clothing and Footwea                                   | r                             |                       | lucation Services                    |                         |
| • May 2025                                             | 2.9                           |                       | 1ay 2025                             | 2.4                     |
| • April 2025                                           | 2.8                           | · A                   | pril 2025                            | 2.4                     |
|                                                        | ricity, Gas, and Other Fu     |                       |                                      | commodation Services    |
| • May 2025<br>• April 2025                             | 1.7<br>1.0                    |                       | 4ay 2025<br>April 2025               | 1.1<br>1.1              |
| · April 2023                                           | 1.0                           |                       | 4pm 2025                             |                         |
| Household Maintenan                                    | ld Equipment and Routi:<br>ce |                       | nancial Services<br>Nay 2025         | 0.0                     |
| • May 2025                                             | 1.4                           |                       | pril 2025                            | 0.0                     |
| • April 2025                                           | 1.6                           |                       |                                      |                         |
| Health<br>• May 2025                                   | 0.5                           |                       | ersonal Care, and N<br>ervices       | liscellaneous Goods and |
| • April 2025                                           | 0.5                           |                       | 1ay 2025                             | 3.2                     |
|                                                        |                               |                       | pril 2025                            | 2.8                     |

## **TECHNICAL NOTES**

**INFLATION RATE** is the annual rate of change or the year-onyear change in the CPI expressed in percent. Inflation is interpreted in terms of declining purchasing power of the peso.

**CONSUMER PRICE INDEX (CPI)** is an indicator of the change in the average retail prices of a fixed basket of goods and services commonly purchased by households relative to a base year.

**PURCHASING POWER OF PESO (PPP)** shows how much the peso in the base year (2018) is worth in another period.