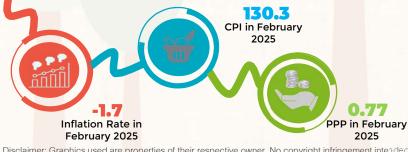

## **FEBRUARY 2025**

INFLATION RATES IN DAVAO ORIENTAL ALL ITEMS: (2018 = 100)

| FEBRUARY 2024                     |                              | DARY 2025                         | RUARY 2025            |
|-----------------------------------|------------------------------|-----------------------------------|-----------------------|
| 0.5                               |                              |                                   | -107                  |
| INFLATION RATE                    |                              | Transport                         |                       |
| COMMODITY GROUP                   |                              | • February 2025<br>• January 2025 | -4.2<br>-3.3          |
| COMMODITI                         | OROUP                        | Sundary 2025                      | 5.5                   |
| Food and Non-Alcoholic            | : Beverages                  | Information and Co                | mmunication           |
| • February 2025                   | -3.4                         | • February 2025                   | 0.8                   |
| • January 2025                    | 1.4                          | • January 2025                    | 0.8                   |
| Alcoholic Beverages an            | d Tobacco                    | Recreation, Sport ar              | nd Culture            |
| • February 2025                   | 1.3                          | • February 2025                   | 2.6                   |
| • January 2025                    | 1.3                          | • January 2025                    | 4.1                   |
| Clothing and Footwear             |                              | Education Services                |                       |
| February 2025                     | 2.9                          | • February 2025                   | 2.4                   |
| • January 2025                    | 3.8                          | • January 2025                    | 2.4                   |
| Housing, Water, Electric          | city, Gas, and Other Fuels   | Restaurants and Ac                | commodation Service   |
| •February 2025                    | -0.2                         | February 2025                     | 1.1                   |
| • January 2025                    | -1.3                         | • January 2025                    | 0.6                   |
| Furnishings, Household            | <b>Equipment and Routine</b> | Financial Services                |                       |
| Household Maintenance             |                              | February 2025                     | 0.0                   |
| • February 2025<br>• January 2025 | 2.3<br>2.4                   | • January 2025                    | 0.0                   |
| Health                            |                              | Personal Care, and Services       | Miscellaneous Goods a |
| February 2025 January 2025        | 0.5                          | • February 2025                   | 2.8                   |
|                                   | 0.4                          | • reprudiv 2025                   | 2.0                   |

## Disclaimer: Graphics used are properties of their respective owner. No copyright infringement intended

relative to a base year. PURCHASING POWER OF PESO (PPP) shows how much the peso in the base year (2018) is worth in another period.

INFLATION RATE is the annual rate of change or the year-on-

year change in the CPI expressed in percent. Inflation is

interpreted in terms of declining purchasing power of the

CONSUMER PRICE INDEX (CPI) is an indicator of the change in the average retail prices of a fixed basket of goods and services commonly purchased by households