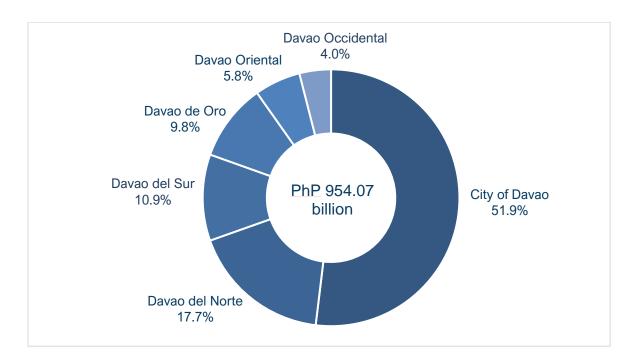

In 2022, the Gross Regional Domestic Product (GRDP) of Davao Region was estimated at PhP 954.07 billion. The City of Davao contributed the largest share to the region's economy at 51.9 percent, followed by Davao del Norte at 17.7 percent, and Davao del Sur at 10.9 percent. Davao de Oro and Davao Oriental shared 9.8 percent and 5.8 percent, respectively, while Davao Occidental shared 4.0 percent. (Figure 3)

## Figure 3. GRDP of Davao Region, by Province and HUC, 2022 at Constant 2018 Prices

The Philippine Statistics Authority (PSA) established through Republic Act No. 10625, otherwise known as the Philippine Statistical Act of 2013, is tasked, among others, to compile and maintain macroeconomic accounts and indicators, at the national and subnational levels.