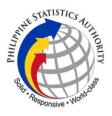

## Davao Occidental's Economy Continues to Expand in 2022, Up by 7.1 Percent

Date of Release: 29 November 2023 Reference No. PR-23-1186-034

The economy of Davao Occidental continued to expand in 2022, growing by 7.1 percent, compared to 6.4 percent in the previous year (Figure 1). In 2022, the Gross Domestic Product (GDP) of the province was estimated at PhP 37.90 billion.

Figure 1. GDP of Davao Occidental, 2019 to 2022 Growth Rates (in Percent), at Constant 2018 Prices

Source: Philippine Statistics Authority

Services posted a double-digit growth of 11.6 percent in 2022, up from 6.3 percent the previous year. Among Services, Accommodation and food service activities registered the highest growth at 32.2 percent, followed by Other services at 24.3 percent, and Wholesale and retail trade; repair of motor vehicles and motorcycles at 14.3 percent.