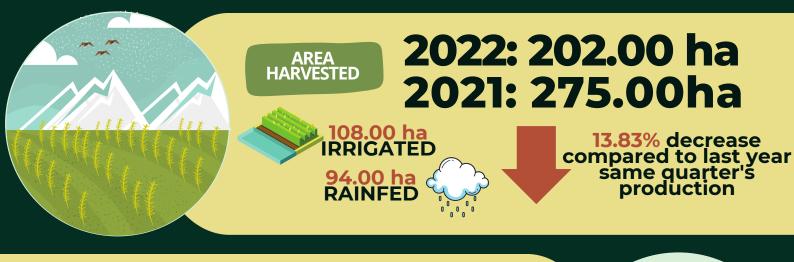

**REPUBLIC OF THE PHILIPPINES** PHILIPPINE STATISTICS AUTHORITY DAVAO OCCIDENTAL PROVINCIAL STATISTICAL OFFICE

Reference No: INF-1186-2023-011 Released Date: 23 May 2023

474.05 mt IRRIGATED 109.04 mt RAINFED

## 2022: 583.09mt VOLUME OF PRODUCTION 2021: 699.38 mt

13.83% decrease compared to last year same quarter's production

13.78% increase compared to last year same quarter's yield

**Technical Notes: APPROVED FOR RELEASE:** 