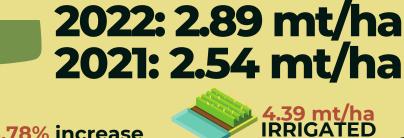

## 2022: 583.09mt VOLUME OF PRODUCTION 2021: 699.38 mt

13.83% decrease compared to last year same quarter's production

13.78% increase compared to last year same quarter's yield

**Technical Notes: APPROVED FOR RELEASE:** 

1.16 mt/ ha RAINFED

National Highway, Poblacion, Malita, Davao Occidental

davaooccidental@psa.gov.ph

(082) 237 - 4675