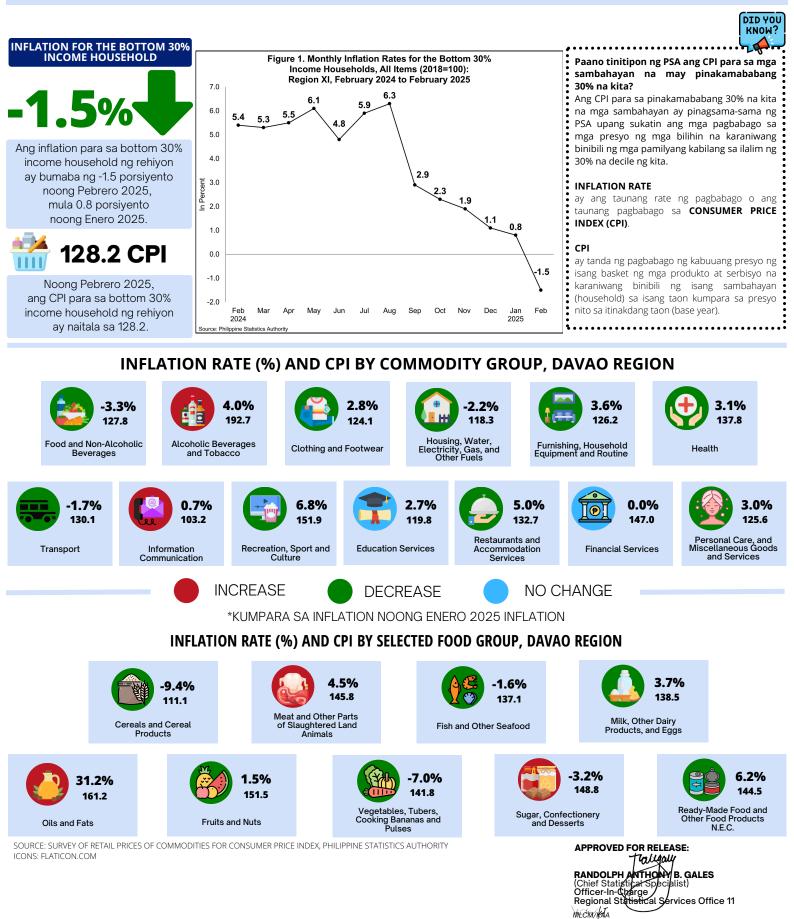

# **DAVAO REGION INFLATION RATE** FOR THE BOTTOM 30% INCOME HOUSEHOLDS FEBRUARY 2025 (2018=100)

### DATE PUBLISHED: 07 MARCH 2025

## REFERENCE NO.: INF-25RSSO11-022

**Republic of the Philippines** <u>Philippine Statistics Authority</u> REGIONAL STATISTICAL SERVICES OFFICE - DAVAO REGION 🕐 Ango Building, Cabaguio Avenue, Davao City