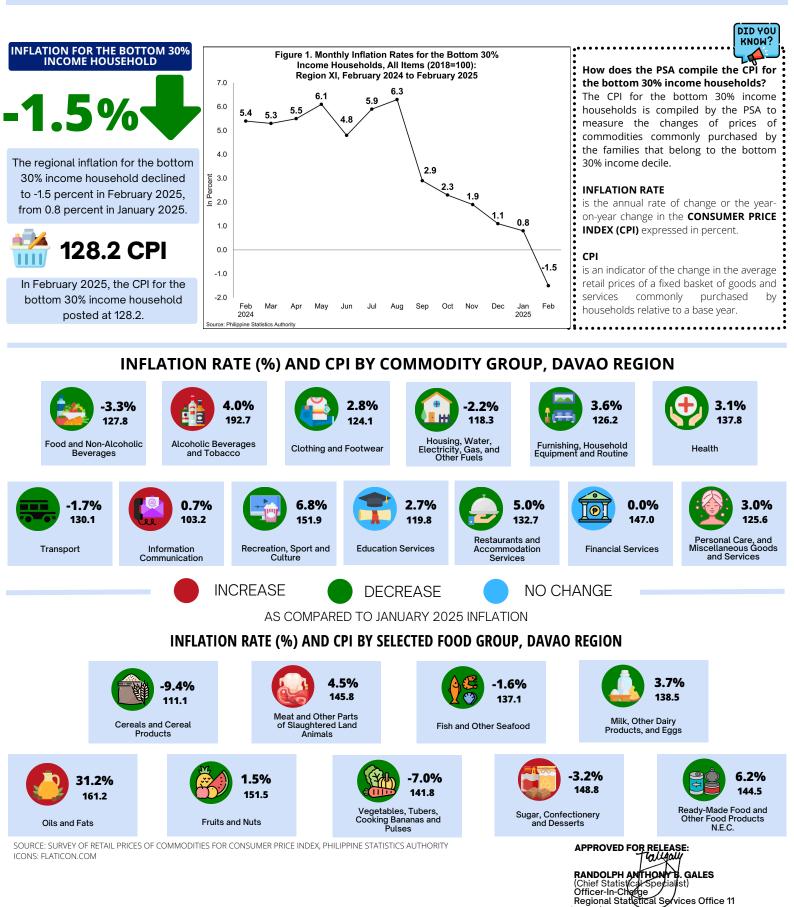

# DAVAO REGION INFLATION RATE FOR THE BOTTOM 30% INCOME HOUSEHOLDS FEBRUARY 2025 (2018=100)

### DATE PUBLISHED: 07 MARCH 2025

## REFERENCE NO.: INF-25RSSO11-021

PHILIPPINE STATISTICS AUTHORITY REGIONAL STATISTICAL SERVICES OFFICE – DAVAO REGION Ango Building, Cabaguio Avenue, Davao City

**Republic of the Philippines** 

(082)

 (082)