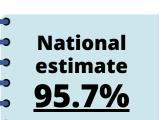

#### Ref. No. INF-25RSSO11-024 Date: 17 March 2025

rsso11@psa.gov.ph rsso11socd@psa.gov.ph

SA11govph

@PSA11govph

Percentage of the total number of employed persons to the total number of persons in the labor force

**EMPLOYMENT RATE** 

## JAN 2025 97.1%

JAN 2024 96.4%