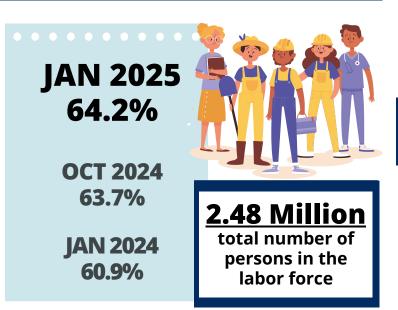

#### LABOR FORCE PARTICIPATION RATE (LFPR)

Percentage of the total number of persons in the labor force to the total population 15 years old and over

ICONS: https://www.canva.com/ Notes: Details may not add up to totals due to rounding. Source: Philippine Statistics Authority, Labor Force Survey