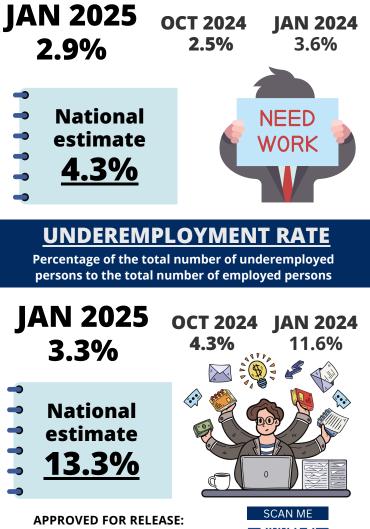

### **UNEMPLOYMENT RATE**

Percentage of the total number of unemployed persons to the total number of persons in the labor force

RANDOLPH ANTHONY B. GALES OIC-Regional Director, RSSO XI