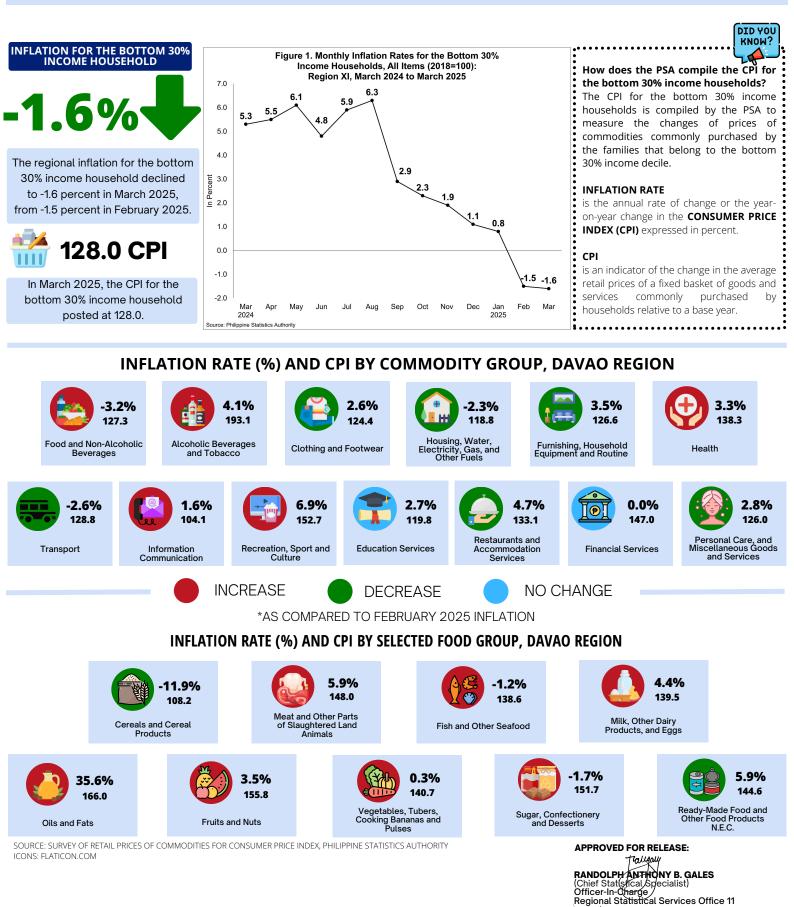

## DAVAO REGION INFLATION RATE FOR THE BOTTOM 30% INCOME HOUSEHOLDS MARCH 2025 (2018=100)

DATE PUBLISHED: 04 APRIL 2025