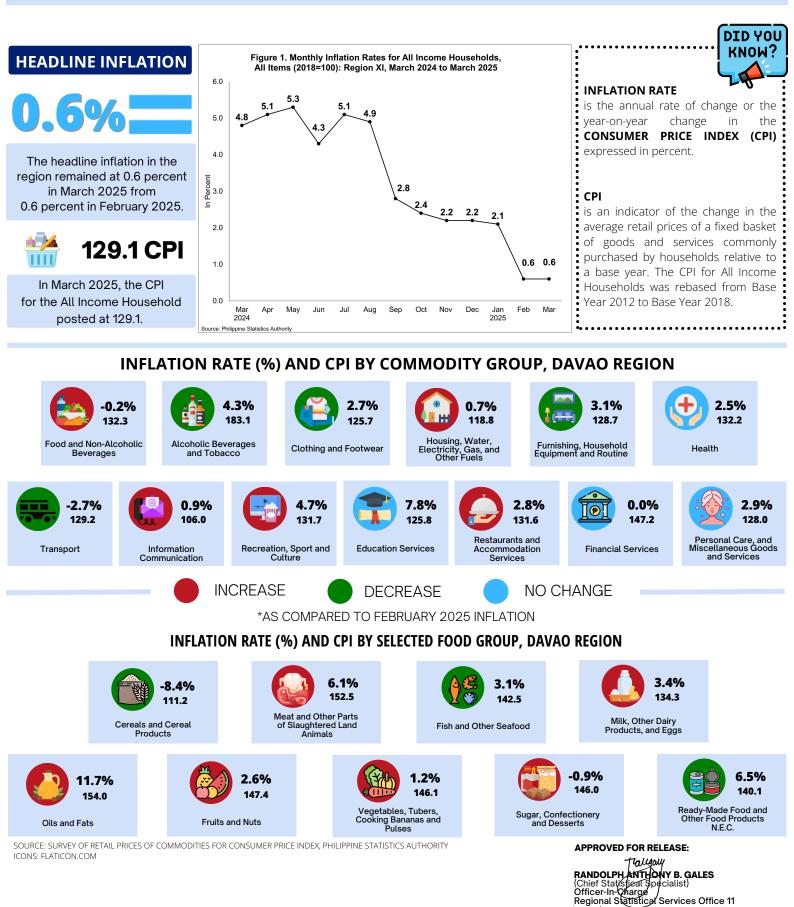

## DAVAO REGION INFLATION RATE FOR ALL INCOME HOUSEHOLDS MARCH 2025 (2018=100)

DATE PUBLISHED: 04 APRIL 2025

## REFERENCE NO.: INF-25RSSO11-027

<u>Philippine Statistics Authority</u> REGIONAL STATISTICAL SERVICES OFFICE - DAVAO REGION 🕈 Ango Building, Cabaguio Avenue, Davao City

- /PSAgovphxi http://rsso11.psa.gov.ph
  - rsso11@psa.gov.ph rsso11socd@psa.gov.ph