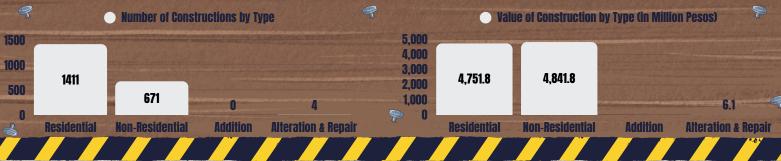

## CONSTRUCTION STATISTICS FROM APPROVED BUILDING PERMITS CITY OF DAVAO: 2024

**TOTAL NUMBER OF CONSTRUCTIONS:** 

**ANNUAL GROWTH RATE:** 

-12.4%

**OF CONSTRUCTIONS:** 

**ANNUAL GROWTH RATE:** 

-26.0%

TOTAL FLOOR AREA OF CONSTRUCTIONS:

**AVERAGE COST CONSTRUCTIONS:** 

ANNUAL GROWTH RATE:

TOP CONSTRUCTION BY TYPE IN TERMS OF **VALUE IN MILLION PESOS** 

RESIDENTIAL @ PHP 4,751.83

SINGLE HOUSE PHP 4.751.83

APARTMENT/ PHP --ACCESSORIA

NON-RESIDENTIAL @ PHP 4,841.81

COMMERCIAL PHP 3.780.45 PHP 933.63 INSTITUTIONAL INDUSTRIAL PHP 88.73

TOP CONSTRUCTION BY TYPE IN TERMS OF FLOOR AREA IN THOUSAND SQUARE METERS

RESIDENTIAL @ 320.12 sq.m.

SINGLE HOUSE 320.12 SO.M.

APARTMENT/ ACCESSORIA

NON-RESIDENTIAL @ 449.26 sq.m.

COMMERCIAL 327.66 SO.M. 103.00 SO.M. INSTITUTIONAL

13.57 SO.M. INDUSTRIAL

TOP CONSTRUCTION BY TYPE IN TERMS OF **AVERAGE COST IN PESOS PER SQUARE METER** 

RESIDENTIAL @ PHP 14.844.00

SINGLE HOUSE PHP 14,844.00

APARTMENT/ ACCESSORIA

PHP ...

NON-RESIDENTIAL @ PHP 10,777.29

PHP 11.537.72 COMMERCIAL

INSTITUTIONAL PHP 9.064.84

AGRICULTURAL PHP 7.475.57

Source: Philippine Statistics Authority's 2024 Construction Statistics from Approved Building Permits