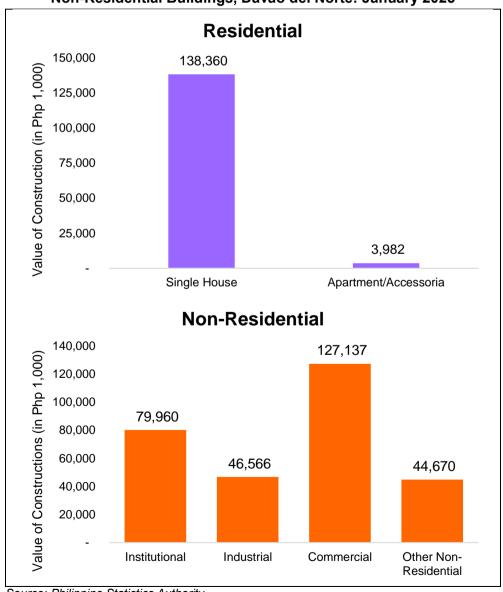

#### Non-Residential Buildings recorded the highest value of constructions

In January 2025, the total value of constructions in Davao del Norte amounted to PhP 444.99 million, indicating an annual increase of 41.8 percent from the PhP 330.03 million recorded in January 2024 (Table A).

Figure 4. Value of Constructions from Approved Building Permits for Residential and Non-Residential Buildings, Davao del Norte: January 2025

Date of Release: 23 July 2025 Reference No.: SRDDN2025-037

Non-residential building constructions, valued at PhP 298.33 million, accounted for 67.0 percent of the total construction value in the province for January 2025. This represents an annual increase two times from the PhP 145.24 million recorded in January 2024. Among non-residential constructions, commercial-type buildings had the highest value at PhP 127.13 million, comprising 42.6 percent of the non-residential total. (Figure 4 and Table A).

Meanwhile, the construction value of residential buildings amounted to PhP 142.34 million, or 32.0 percent of the total construction value registered in January 2025. This reflects an annual decrease of 13.1 percent from the PhP 163.81 million reported in January 2024. Among residential constructions, single-type houses posted the highest value at PhP 138.36 million, accounting for 97.2 percent of the residential total (Figure 4 and Table A).