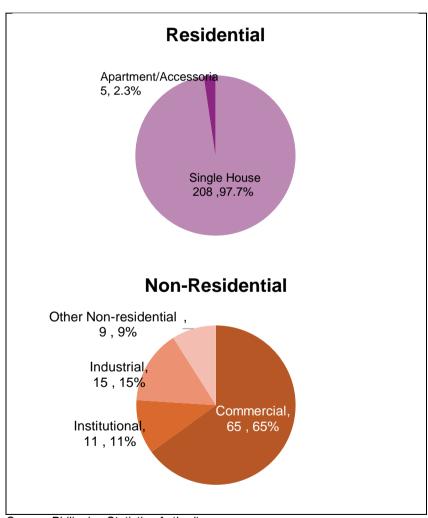

### Residential Buildings accounted for 65.3 percent of the total permitted constructions

Figure 1. Number & Percent Share of Constructions from Approved Building Permits for Residential and Non-Residential Buildings, Davao del Norte: January 2025

Source: Philippine Statistics Authority

By type of construction, residential buildings totaling 213 units accounted for 65.3 percent of the private building constructions in January 2025. This reflects a marginal increase of 0.5 percent compared to the 212 units recorded in January 2024. About

Date of Release: 23 July 2025 Reference No.: SRDDN2025-037

49.7 percent of the 429 residential buildings constructed in the Davao Region in January 2025 were issued permits in Davao del Norte. The majority of these residential constructions were single-type houses, with 208 units accounting for 97.7 percent of the total (Figure 1 and Table A).

Meanwhile, non-residential types of construction ranked second in terms of the number of constructions, totaling 100 units or 30.7 percent of the overall constructions in 2024, reflecting an 18.0 percent decrease from January 2024. Most of the non-residential constructions were commercial buildings, accounting for 65 units or 65.0 percent. The construction of non-residential buildings in Davao del Norte comprised 38.3 percent of the 261 units recorded in the Davao Region for January 2025 (Figure 1 and Table 1).