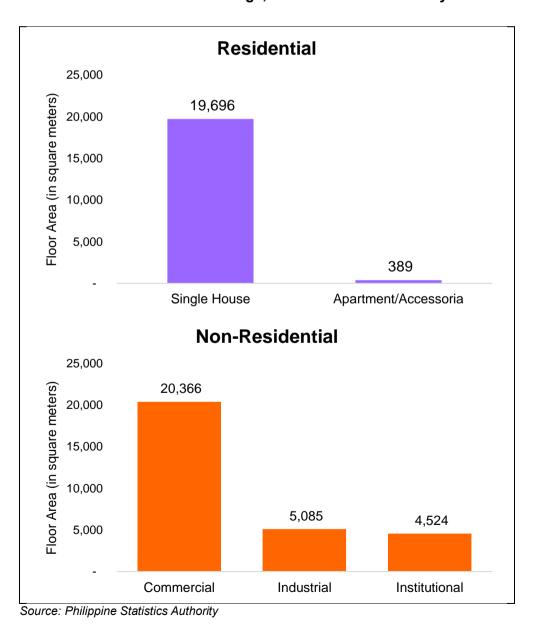

## Reported total floor area of constructions in Davao del Norte reached 50,060 square meters in January 2025

NON-RESIDENTIAL 29,975

RESIDENTIAL 20,085

in square meters

Figure 2. Floor Area of Constructions from Approved Building Permits by Type,
Davao del Norte: January 2025

Source: Philippine Statistics Authority

The reported total floor area of constructions in January 2025 was recorded at 50,060 square meters. This excludes alterations and repairs, other non-residential constructions such as facades, helipads, niches, water tanks, and similar structures, as well as other types of constructions like demolitions, street furniture, landscaping, and signboards, since no floor area was reported for these categories.

The total floor area in January 2025 relatively stayed the same compared to the 50,065 square meters recorded in January 2024. The floor area of approved constructions in

Date of Release: 23 July 2025 Reference No.: SRDDN2025-037

Davao del Norte accounted for 15.7 percent of the 319.48 thousand square meters recorded in the Davao Region for January 2024 (Figure 2 and Table A).

#### Non-Residential Buildings accounted for 59.9 percent of total construction floor area

Non-residential constructions accounted for 29,975 square meters, or 59.9 percent of the total floor area of constructions in Davao del Norte in January 2025. This reflects a marginal annual decrease of 0.3 percent from the 30,053 square meters recorded in January 2024. Among non-residential constructions, commercial-type buildings had the largest floor area at 20,366 square meters, comprising 67.9 percent of the non-residential total (Figure 3 and Table A).

On the other hand, residential buildings recorded a total floor area of 20,085 square meters, or 40.1 percent of the total. This indicates a marginal annual increase of 0.6 percent compared to the 19,966 square meters recorded in January 2024. Among residential constructions, single-type houses accounted for the highest floor area at 19,696 square meters, comprising 98.1 percent of the residential total (Figure 3 and Table A).