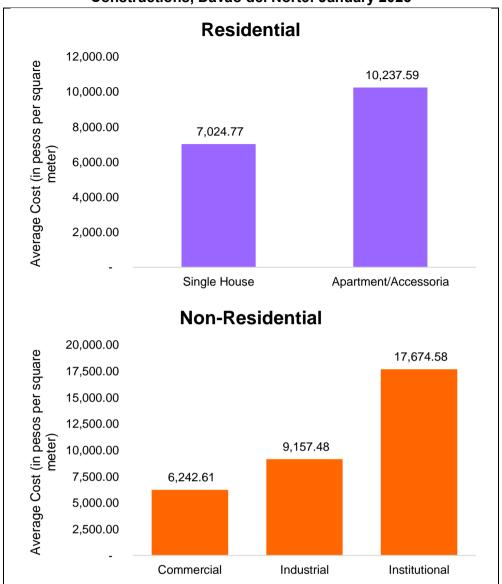

## Apartments & Institutional-type Buildings recorded the highest average cost of Residential & Non-residential constructions

The average cost of constructions in January 2025 was recorded at PhP 7,996.84 per square meter. Alterations and repairs, other non-residential constructions such as facades, helipads, niches, water tanks, and similar structures, as well as other types of constructions including demolitions, street furniture, landscaping, and signboards, were excluded from the computation since no floor area was reported for these categories.

Among the types of constructions, non-residential buildings registered the highest average cost at PhP 8,462.47 per square meter in January 2025. Within non-residential constructions, institutional buildings reported the highest average cost at PhP 17,674.58 per square meter, while commercial-type constructions recorded the lowest at PhP 6,242.61 per square meter.

For residential constructions, the province of Davao del Norte recorded an average cost of PhP 7,086.99 per square meter. Among residential types, apartments posted the highest average cost at PhP 10,237.59 per square meter in January 2025, while single-type houses registered the lowest at PhP 7,024.77 per square meter (Figure 5 and Table A).