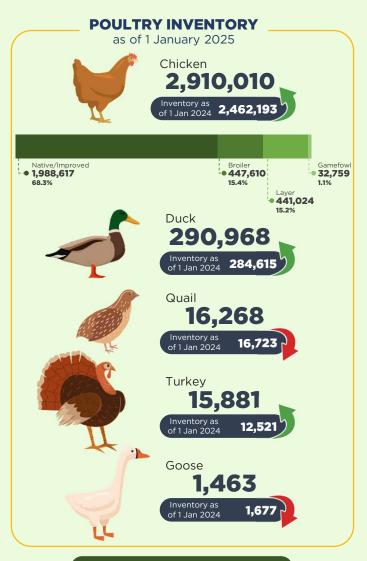

## LIVESTOCK INVENTORY

as of 1 January 2025

Sources: Data: Philippine Statistics Authority, Retail Price Survey for the Generation of Consumer Price Index Vectors: macrovector and freepik, www.freepik.com