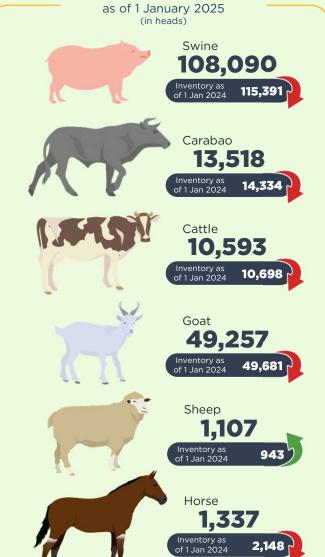

## LIVESTOCK INVENTORY

as of 1 January 2025

Sources: Data: Philippine Statistics Authority, Retail Price Survey for the Generation of Consumer Price Index Vectors: macrovector and freepik, www.freepik.com