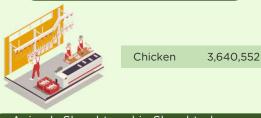

Reference No.: IGDDN2025-014 Release Date: 11 April 2025

## LIVESTOCK AND POULTRY STATISTICS:

## **DAVAO DEL NORTE**

2024



Birds Dressed in Dressing Plants



## Animals Slaughtered in Slaughterhouses



| Hog     | 134,135 |
|---------|---------|
| Cattle  | 8,737   |
| Goat    | 2,672   |
| Carabao | 2,014   |

Inventory refers to the actual number of livestock (in heads) and poultry (in birds) animals present in the farm as of a specific reference date.

## LIVESTOCK INVENTORY

as of 1 January 2025



Sources: Data: Philippine Statistics Authority, Retail Price Survey for the Generation of Consumer Price Index Vectors: macrovector and freepik, www.freepik.com













http://rsso11.psa.gov.ph/davao-del-norte

(Supervising Statistical Specialist) Officer-in-Charge

2.450

Approved for Release

Rabbit

991