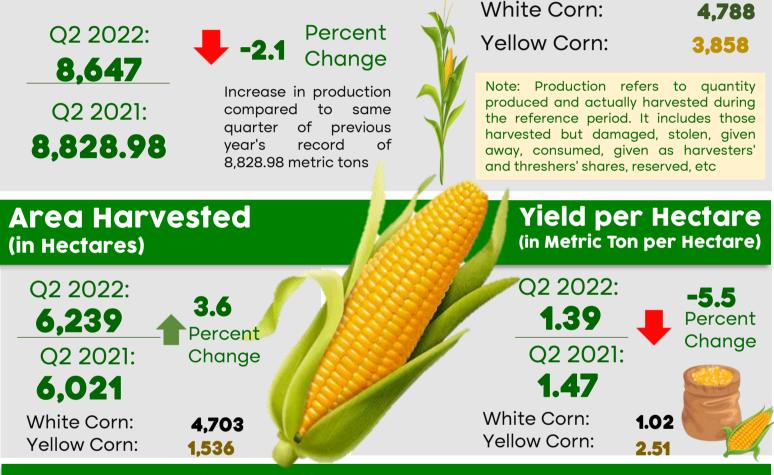

## **REPUBLIC OF THE PHILIPPINES** Philippine Statistics Authority Davao del Norte Provincial Statistical Office

# CORN SITUATION OF DAVAO DEL NORTE **QUARTER 2 OF 2021**

The Corn Production Survey (CPS) is one of the major agricultural surveys conducted by the Philippine Statistics Authority. This generates estimates on corn production, area, yield, and other production-related data that serve as inputs for policy making and programs on corn.

# Volume of Production (in Metric Ton)



## Farmgate Prices of White Matured Corn, January 2021 - July 2022



### Sources:

Data: Data: Philippine Statistics Authority, Corn Production Survey Icons, Vectors: www.freepik.com

## **APPROVED FOR RELEASE:**



R



ttp://rsso11.psa.gov.ph/davao-del-norte

**PEPITO D. AMOYEN** 

**Chief Statistical Specialist**