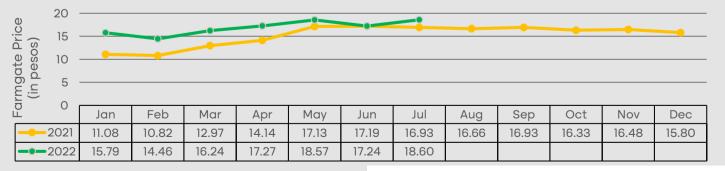

## **REPUBLIC OF THE PHILIPPINES** Philippine Statistics Authority Davao del Norte Provincial Statistical Office

# CORN SITUATION OF DAVAO DEL NORTE **QUARTER 2 OF 2021**

The Corn Production Survey (CPS) is one of the major agricultural surveys conducted by the Philippine Statistics Authority. This generates estimates on corn production, area, yield, and other production-related data that serve as inputs for policy making and programs on corn.

# Volume of Production (in Metric Ton)



## Farmgate Prices of White Matured Corn, January 2021 - July 2022



### Sources:

Data: Data: Philippine Statistics Authority, Corn Production Survey Icons, Vectors: www.freepik.com

## **APPROVED FOR RELEASE:**



R



ttp://rsso11.psa.gov.ph/davao-del-norte

**PEPITO D. AMOYEN** 

**Chief Statistical Specialist**