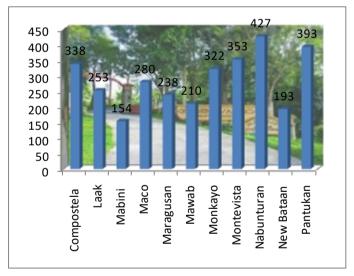

Figure 6. Number of Registered Death by Month of Occurrence in Compostela Valley Province: 2016

Figure 7. Number of Registered Death by Municipality in Compostela Valley Province: 2016

#### **Death Statistics**

The Municipality of Nabunturan recorded to have the highest registered death of 427 or 13.51%, followed by Pantukan with a total registered death of 393 or 12.43%. On the other hand, Mabini got the least registered death of 154 or 4.87% of the total registered death for the entire Province of Compostela Valley.