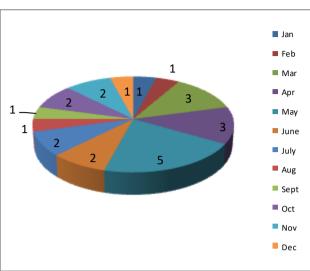

Figure 5. Number of Registered Fetal Death by Month of Occurrence in the Province of Compostela Valley Province: 2016

Fetal Death Statistics

The Province of Compostela Valley registered 24 fetal death for the year 2016. Out of 11 municipalities of Compostela Valley, 6 Local Clvil Registry Offices were able to register fetal death and Pantukan got the highest registration of 9, followed by Laak with 7 registration, Compostela and Nabunturan with 3 registered fetal death each and Mabini and Maco with 1 registered fetal death each. Laak recorded the highest registration of fetal death in a month specifically on May 2016 with 4 registered fetal death.