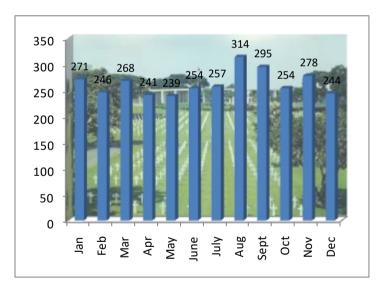

Figure 6. Number of Registered Death by Month of Occurrence in Compostela Valley Province: 2016

Figure 7. Number of Registered Death by Municipality in Compostela Valley Province: 2016

#### **Death Statistics**

A total of 3,161 registered deaths were reported in 2016 in the Province of Compostela Valley. The month of August 2016 registered the highest number of 314 or 9.93% while the month of May 2016 registered the least number of 239 or 7.56%.