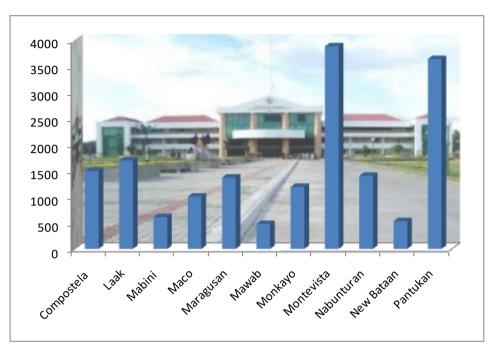

Figure 2. Number of Registered Birth by Municipality in Compostela Valley Province: 2016

#### **Birth Statistics**

Among the 11 municipalities of the Province, the highest number of registered birth in 2016 was recorded at the Municipality of Montevista with 3,882 registered birth or 22.46% of the total registered birth of the Province, followed by the Municipality of Pantukan having a totalled birth registration of 3,640 or 21.06%. On the other hand, the Municipality of Mawab recorded having the least birth registration for the year 2016 with a totalled registered birth of 480 or 2.78%. of 480 or 2.78%.

TABLE I. TOTAL REGISTERED BIRTH OF COMPOSTELA VALLEY
BY MONTH AND BY MUNICIPALITIES: 2016

| Municipalities | Total  | Jan   | Feb   | Mar   | Apr   | Мау   | June  | July  | Aug   | Sept  | Oct   | Nov   | Dec   |
|----------------|--------|-------|-------|-------|-------|-------|-------|-------|-------|-------|-------|-------|-------|
| TOTAL          | 17,286 | 1,361 | 1,275 | 1,521 | 1,518 | 1,544 | 1,491 | 1,963 | 1,418 | 1,322 | 1,283 | 1,430 | 1,160 |
| Compostela     | 1,490  | 169   | 110   | 100   | 108   | 134   | 110   | 170   | 118   | 113   | 131   | 127   | 100   |
| Laak           | 1,691  | 91    | 117   | 117   | 149   | 184   | 156   | 134   | 156   | 143   | 133   | 164   | 147   |
| Mabini         | 611    | 50    | 50    | 43    | 42    | 52    | 76    | 72    | 45    | 40    | 44    | 46    | 51    |
| Maco           | 1,002  | 67    | 71    | 143   | 119   | 98    | 84    | 101   | 72    | 89    | 42    | 64    | 52    |
| Maragusan      | 1,368  | 93    | 99    | 105   | 99    | 149   | 107   | 141   | 114   | 126   | 130   | 106   | 99    |
| Mawab          | 480    | 48    | 34    | 32    | 40    | 63    | 41    | 39    | 35    | 40    | 39    | 42    | 27    |
| Monkayo        | 1,190  | 75    | 82    | 226   | 172   | 70    | 71    | 113   | 95    | 70    | 77    | 75    | 64    |
| Montevista     | 3,882  | 350   | 345   | 274   | 330   | 305   | 378   | 356   | 331   | 276   | 277   | 404   | 256   |
| Nabunturan     | 1,400  | 125   | 88    | 130   | 115   | 167   | 107   | 152   | 100   | 103   | 99    | 101   | 113   |
| New Bataan     | 532    | 33    | 34    | 76    | 44    | 57    | 46    | 45    | 52    | 47    | 31    | 41    | 26    |
| Pantukan       | 3,640  | 260   | 245   | 275   | 300   | 265   | 315   | 640   | 300   | 275   | 280   | 260   | 225   |