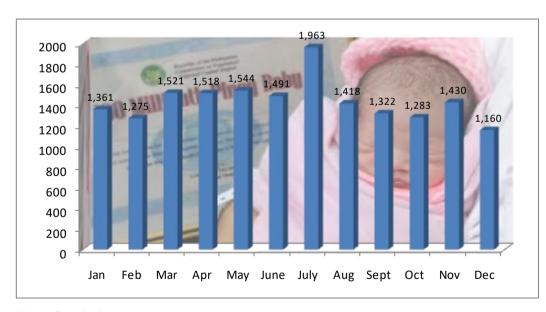

Figure 1. Number of Registered Birth by Month of Occurrence in Compostela Valley Province: 2016

Birth Statistics

**Marriage Statistics** 

**Fetal Death Statistics** 

**Death Statistics** 

#### **Birth Statistics**

The total registered Birth for the Province of Compostela Valley for the year 2016 totalled 17,286, while on the year 2015, the total registered birth totalled 16,418. The figure shows that the registration of birth increases by 868 or 5.29%. The month of July 2016 recorded having the highest number with 1,963 in terms of registration comprised of timely and delayed registration of birth, while the month of December 2016 registered the lowest number with 1,160 registration of birth.

TABLE I. TOTAL REGISTERED BIRTH OF COMPOSTELA VALLEY
BY MONTH AND BY MUNICIPALITIES: 2016

| Municipalities | Total  | Jan   | Feb   | Mar   | Apr   | Мау   | June  | July  | Aug   | Sept  | Oct   | Nov   | Dec   |
|----------------|--------|-------|-------|-------|-------|-------|-------|-------|-------|-------|-------|-------|-------|
| TOTAL          | 17,286 | 1,361 | 1,275 | 1,521 | 1,518 | 1,544 | 1,491 | 1,963 | 1,418 | 1,322 | 1,283 | 1,430 | 1,160 |
| Compostela     | 1,490  | 169   | 110   | 100   | 108   | 134   | 110   | 170   | 118   | 113   | 131   | 127   | 100   |
| Laak           | 1,691  | 91    | 117   | 117   | 149   | 184   | 156   | 134   | 156   | 143   | 133   | 164   | 147   |
| Mabini         | 611    | 50    | 50    | 43    | 42    | 52    | 76    | 72    | 45    | 40    | 44    | 46    | 51    |
| Maco           | 1,002  | 67    | 71    | 143   | 119   | 98    | 84    | 101   | 72    | 89    | 42    | 64    | 52    |
| Maragusan      | 1,368  | 93    | 99    | 105   | 99    | 149   | 107   | 141   | 114   | 126   | 130   | 106   | 99    |
| Mawab          | 480    | 48    | 34    | 32    | 40    | 63    | 41    | 39    | 35    | 40    | 39    | 42    | 27    |
| Monkayo        | 1,190  | 75    | 82    | 226   | 172   | 70    | 71    | 113   | 95    | 70    | 77    | 75    | 64    |
| Montevista     | 3,882  | 350   | 345   | 274   | 330   | 305   | 378   | 356   | 331   | 276   | 277   | 404   | 256   |
| Nabunturan     | 1,400  | 125   | 88    | 130   | 115   | 167   | 107   | 152   | 100   | 103   | 99    | 101   | 113   |
| New Bataan     | 532    | 33    | 34    | 76    | 44    | 57    | 46    | 45    | 52    | 47    | 31    | 41    | 26    |
| Pantukan       | 3,640  | 260   | 245   | 275   | 300   | 265   | 315   | 640   | 300   | 275   | 280   | 260   | 225   |