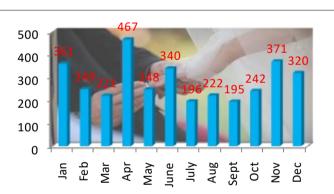

Figure 3. Number of Registered Marriage by Month of Occurrence in Compostela Valley Province: 2016

Figure 4. Number of Registered Marriage by Municipality in the Province of Compostela Valley: 2016

489

#### **Marriage Statistics**

There were 3,432 registered marriage recorded for the year 2016. The month of April 2016 recorded the highest registration for the entire year with a total registration of 467 or 13.61%. On the other hand, September 2016 had the least registration of 195 or 5.68%.

TABLE 2. TOTAL REGISTERED MARRIAGE OF COMPOSTELA VALLEY
BY MONTH AND BY MUNICIPALITIES: 2016

| Municipalities | Total | Jan | Feb | Mar | Apr | Мау | June | July | Aug | Sept | Oct | Nov | Dec |
|----------------|-------|-----|-----|-----|-----|-----|------|------|-----|------|-----|-----|-----|
| TOTAL          | 3,432 | 361 | 249 | 221 | 467 | 248 | 340  | 196  | 222 | 195  | 242 | 371 | 320 |
| Compostela     | 482   | 24  | 21  | 24  | 183 | 46  | 27   | 14   | 23  | 15   | 24  | 35  | 46  |
| Laak           | 313   | 51  | 16  | 36  | 35  | 21  | 29   | 21   | 13  | 11   | 18  | 36  | 26  |
| Mabini         | 202   | 15  | 9   | 4   | 73  | 12  | 9    | 17   | 13  | 9    | 12  | 7   | 22  |
| Maco           | 375   | 20  | 47  | 12  | 40  | 26  | 64   | 20   | 20  | 23   | 25  | 31  | 47  |
| Maragusan      | 274   | 21  | 28  | 14  | 20  | 25  | 17   | 20   | 10  | 27   | 25  | 49  | 18  |
| Mawab          | 201   | 14  | 52  | 27  | 14  | 12  | 9    | 7    | 15  | 10   | 15  | 12  | 14  |
| Monkayo        | 322   | 43  | 14  | 32  | 14  | 20  | 32   | 32   | 39  | 25   | 22  | 35  | 14  |
| Montevista     | 137   | 8   | 3   | 4   | 6   | 6   | 25   | 13   | 12  | 6    | 18  | 14  | 22  |
| Nabunturan     | 489   | 75  | 18  | 27  | 29  | 39  | 87   | 34   | 28  | 21   | 52  | 14  | 65  |
| New Bataan     | 259   | 12  | 4   | 33  | 26  | 14  | 13   | 5    | 31  | 32   | 16  | 53  | 20  |
| Pantukan       | 378   | 78  | 37  | 8   | 27  | 27  | 28   | 13   | 18  | 16   | 15  | 85  | 26  |