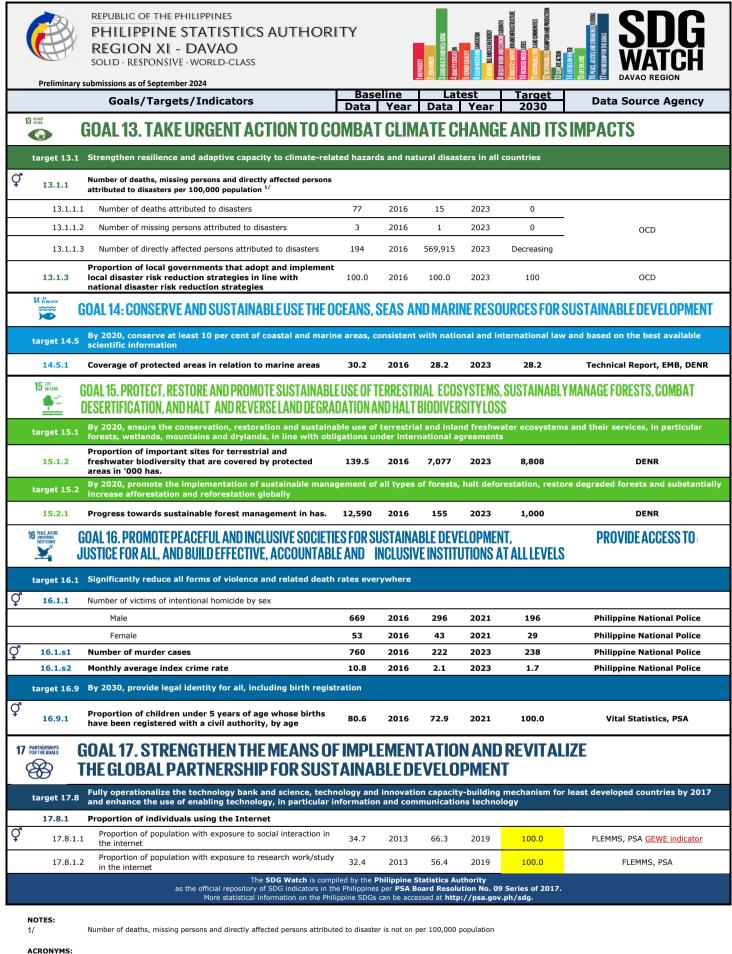

|                                                                                                                             |                                        |

number of families. This is poverty measure that is sensitive to income distribution among the poor. Number of deaths, missing persons and directly affected persons attributed to disaster is not on per 100,000 population

ACRONYMS:

4/

| СРН  | Census of Population and Housing                |
|------|-------------------------------------------------|
| DENR | Department of Environment and Natural Resources |
| OCD  | Office of the Civil Defense                     |
| PSA  | Philippine Statistics Authority                 |
|      |                                                 |



 EMB
 Environmental Management Bureau

 FLEMMS
 Functional Literacy, Education and Mass Media Survey

 DENR
 Department of Environement and Natural Resources

 NDHS
 National Demographic and Health Survey

 OCD
 Office of the Civil Defense

 PSA
 Philippine Statistics Authority